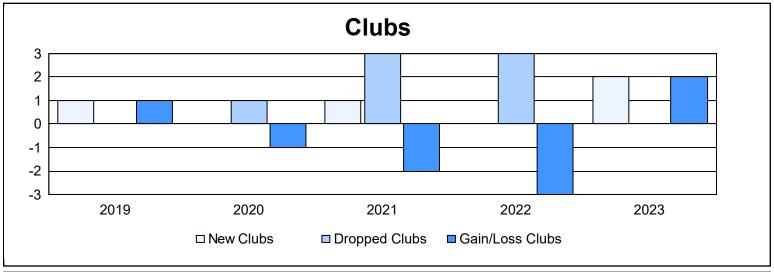

District 34 C

As of June 2023 Cumulative

| Year      | New<br>Clubs | Dropped<br>Clubs | Gain/<br>Loss<br>Clubs | New<br>Members | Charter<br>Members | Reinstate<br>Members | Transfer<br>Members | Total<br>Member<br>Added | Total<br>Members<br>Dropped | Gain/<br>Loss<br>Members |
|-----------|--------------|------------------|------------------------|----------------|--------------------|----------------------|---------------------|--------------------------|-----------------------------|--------------------------|
| 2018-2019 | 1            | 0                | 1                      | 153            | 32                 | 4                    | 3                   | 192                      | 141                         | 51                       |
| 2019-2020 | 0            | 1                | -1                     | 96             | 8                  | 5                    | 6                   | 115                      | 181                         | -66                      |
| 2020-2021 | 1            | 3                | -2                     | 63             | 33                 | 3                    | 10                  | 109                      | 182                         | -73                      |
| 2021-2022 | 0            | 3                | -3                     | 125            | 1                  | 2                    | 6                   | 134                      | 174                         | -40                      |
| 2022-2023 | 2            | 0                | 2                      | 105            | 34                 | 4                    | 0                   | 143                      | 121                         | 22                       |
| Average   | 1            | 1                | -1                     | 108            | 22                 | 4                    | 5                   | 139                      | 160                         | -21                      |